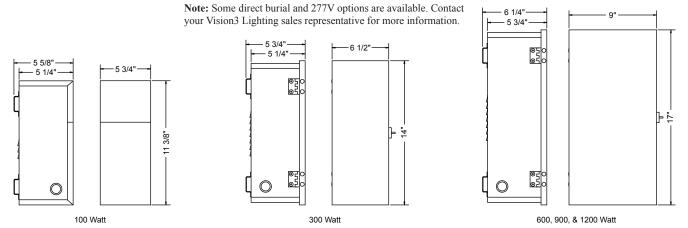

#### 100W version:

**Construction:** 100W landscape lighting transformer with two voltage outputs: 12V and 15V. 15V tap is provided to help reduce voltage drop and increase lamp brilliance. Packaged in a stainless steel NEMA style rain tight enclosure with enclosed wiring terminals and removable cover. Unit includes side wiring access through two 1/2" and 3/4" double knockouts, and one 1 1/4" and 1 1/2" double EKO on a swing down bottom. Optional features include removable timer and field installed or remote photocell.

### **Specifications:**

- 100 Watt single circuit output.
- NEMA style rain tight keyhole mount stainless steel enclosure.
- · Wiring compartment with input and output terminals.
- · Complete wiring instructions.
- · 24-hour removable timer option.
- Field installed or remote photocell option.
- X-10 remote control compatible.
- 6' outdoor line cord.
- · Two voltage output taps, 11 and 15 Volts.
- · Low voltage circuit breaker.
- UL tested & certified to US and Canadian safety standards.

#### 300W, 600W, 900W 1200W versions:

**Construction:** Landscape lighting transformer with multiple voltage outputs. Multi-tap output is from 11 to 15 Volts in 300, 600, 900, and 1200 Watts. Packaged in a stainless steel NEMA 3R rain tight enclosure with enclosed wiring terminals, hinged lockable cover and up to five 1/2" and 3/4" knockouts - bottom and side entry. Optional features include removable timer and field installed or remote photocell.

#### **Specifications:**

- 300 Watt single circuit output. 600 Watt dual circuit output. 900 Watt -3 circuit output. 1200 Watt - 4 circuit output.
- NEMA style rain tight keyhole mount stainless steel enclosure.
- Wiring compartment with input and output terminals.
- · Complete wiring instructions.
- · 24-hour removable timer option.
- Field installed or remote photocell option.
- X-10 remote control compatible.
- · 6' outdoor line cord.
- Multiple voltage output taps, 11-15 Volts.
- Low voltage circuit breaker. 1 circuit breaker per circuit on multiple circuit models.
- UL tested & certified to US and Canadian safety standards.

#### Notes:

- Some direct burial and 277V options are available. Contact your Vision3 Lighting sales representative for more information.
- Specifications, certifications, and ordering information are subject to change.
  Please check website for latest specification sheets.