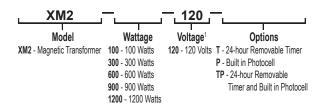

# Multi-Tap Transformer MODEL XM2

120 VAC, 100/300/600/900/1200 Watt Magnetic Transformers

## **Ordering Information:**